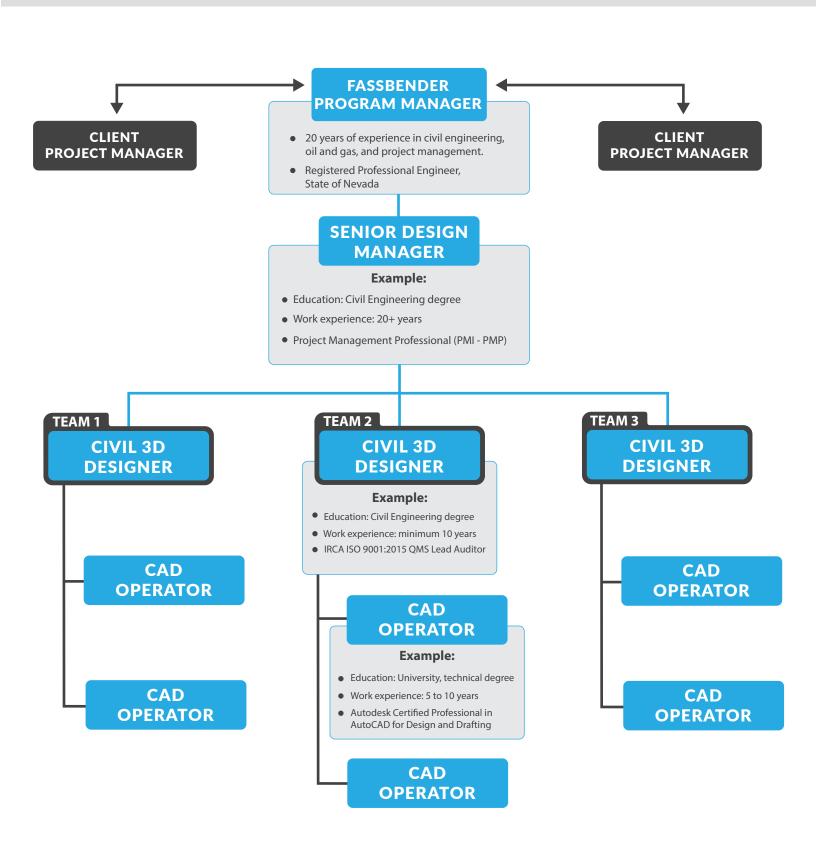

#### **About Us**

Fassbender Group can quickly mobilize several experienced civil design teams with scale to meet the requirements of our clients. Our group draws from extensive experience on a wide range of both domestic and international projects, ranging from small land development projects to major infrastructure projects.

Our organizational structure consists of a North American – based program manager to coordinate and interface between our international design managers and the client project managers. This team structure enables us to maintain quality and efficiency helping our clients deliver their projects.